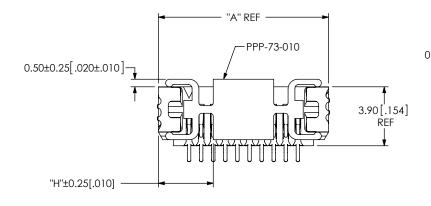

## REVISION C

FIG 5
PICK AND PLACE PAD
UCC8-010-1-X-S-1-A SHOWN
(DIFFERENT AS SHOWN, OTHERWISE SAME AS FIG 1;
USE PPP-73-XXX FOR BOTH -1 & -2 WELD TAB LEAD
STYLES)

FIG 6
PICK AND PLACE PAD
UCC8-020-1-X-S-1-A SHOWN
(DIFFERENT AS SHOWN, OTHERWISE SAME AS FIG 1)
(NOT TOOLED)

| TABLE 5         |               |         |                           |  |
|-----------------|---------------|---------|---------------------------|--|
|                 | "H"           |         | "J"                       |  |
| No OF POS       | LEAD STYLE -1 |         | LEAD STYLE -1             |  |
| -010            | 3.63          | [0.143] | 3.90 [0.154]              |  |
| *-014           | 5.13          | [0.202] | 3.30 [0.13 <del>4</del> ] |  |
| *-020           | 9.00          | [0.354] | 4.45 [0.175]              |  |
| *-028           | 12.00         | [0.472] | 4.43 [0.173]              |  |
| (*= NOT TOOLED) |               |         |                           |  |