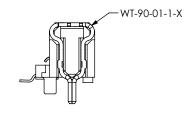

FIG 4

UCC8-020-T-X-S-T-A SHOWN

(DIFFERENT AS SHOWN, OTHERWISE SAME AS FIG 1)

(PPP NOT SHOWN FOR CLARITY)

(NOT TOOLED)

| TABLE 4   |               |              |  |  |
|-----------|---------------|--------------|--|--|
| No OF POS | "F"           | "G"          |  |  |
| *-020     | 7.20 [0.283]  | 3.55 [0.140] |  |  |
| *-028     | 10.20 [0.402] | 3.35 [0.132] |  |  |

(\*= NOT TOOLED)