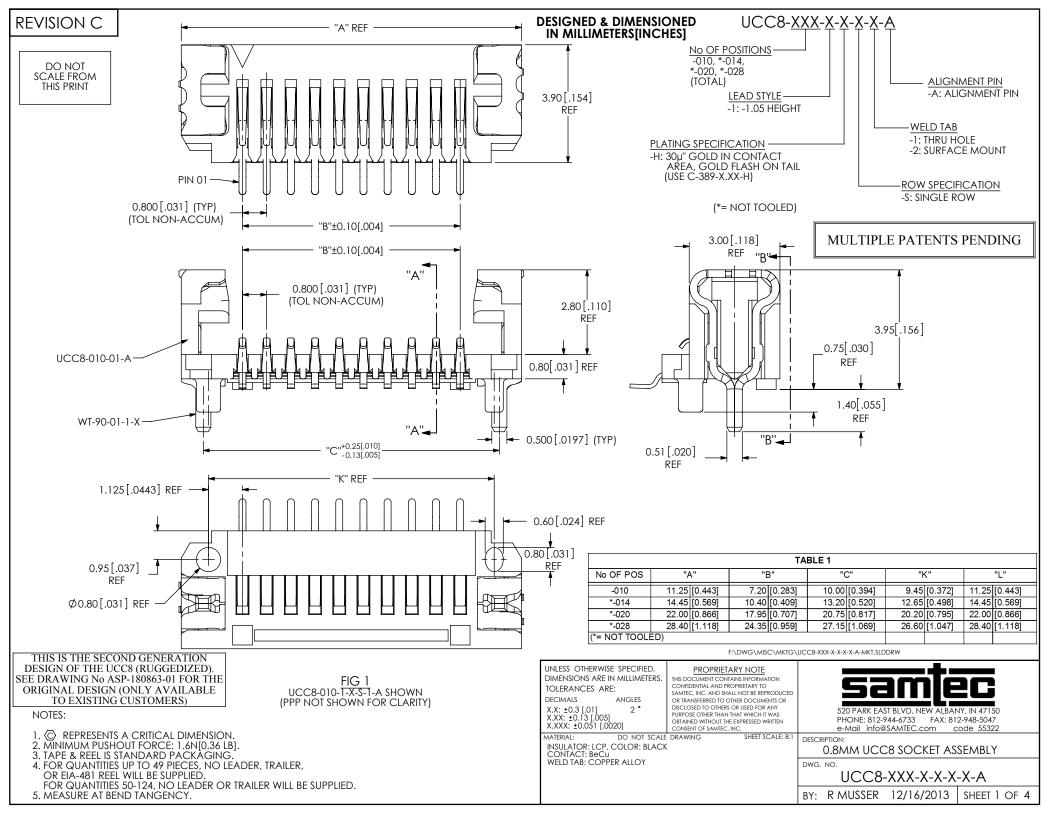

DO NOT SCALE DRAWING

SHEET SCALE: 8:1

520 PARK EAST BLVD, NEW ALBANY, IN 47150 PHONE: 812-944-6733 FAX: 812-948-5047 e-Mail info@SAMTEC.com code 55322

DESCRIPTION:

0.8MM UCC8 SOCKET ASSEMBLY

DWG NO

UCC8-XXX-X-X-X-A

BY: R MUSSER 12/16/2013 | SHEET 3 OF 4