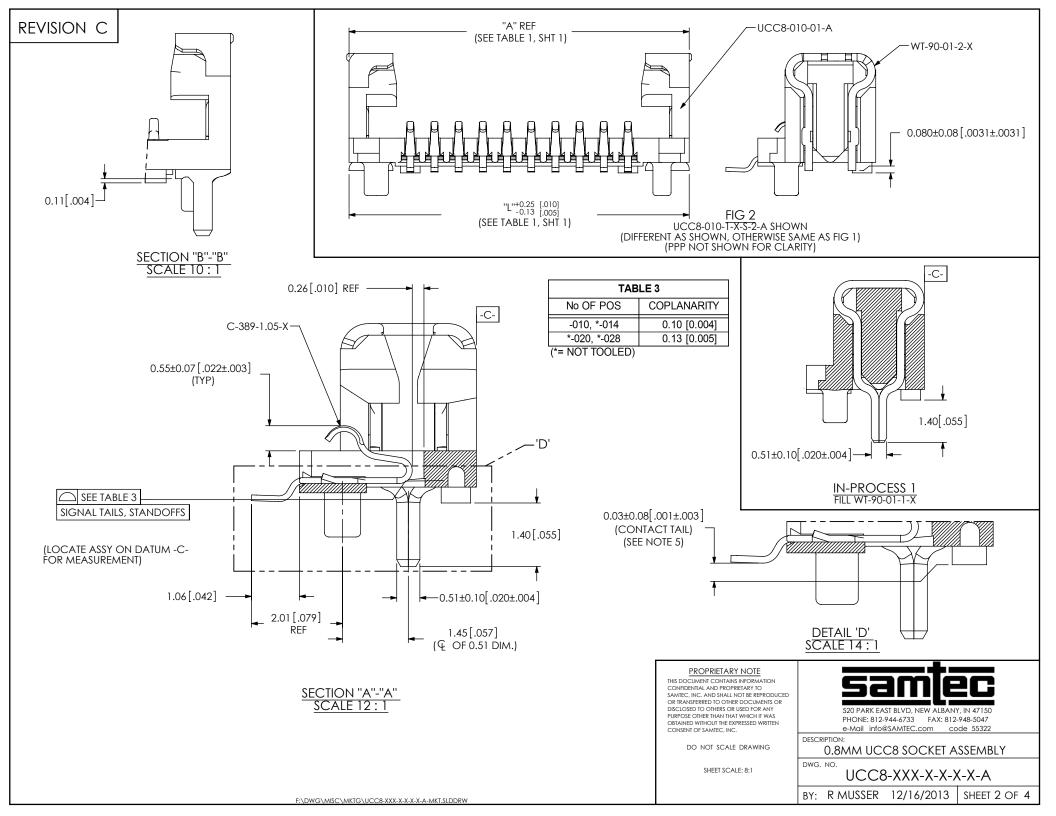

DO NOT SCALE DRAWING

SHEET SCALE: 8:1

520 PARK EAST BLVD, NEW ALBANY, IN 47150 PHONE: 812-944-6733 FAX: 812-948-5047 e-Mail info@SAMTEC.com code 55322

DESCRIPTION:

0.8MM UCC8 SOCKET ASSEMBLY

DWG NO

UCC8-XXX-X-X-X-A

BY: R MUSSER 12/16/2013 | SHEET 3 OF 4