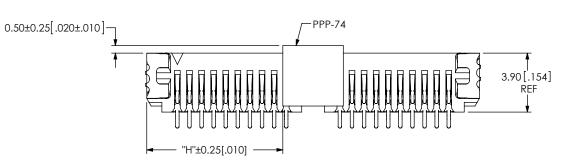

## REVISION C

FIG 5
PICK AND PLACE PAD
UCC8-010-1-X-S-1-A SHOWN
(DIFFERENT AS SHOWN, OTHERWISE SAME AS FIG 1;
USE PPP-73-XXX FOR BOTH -1 & -2 WELD TAB LEAD
STYLES)

FIG 6
PICK AND PLACE PAD
UCC8-020-1-X-S-1-A SHOWN
(DIFFERENT AS SHOWN, OTHERWISE SAME AS FIG 1)
(NOT TOOLED)

| TABLE 5         |               |         |                           |  |
|-----------------|---------------|---------|---------------------------|--|
|                 | "H"           |         | "J"                       |  |
| No OF POS       | LEAD STYLE -1 |         | LEAD STYLE -1             |  |
| -010            | 3.63          | [0.143] | 3.90 [0.154]              |  |
| *-014           | 5.13          | [0.202] | 3.30 [0.13 <del>4</del> ] |  |
| *-020           | 9.00          | [0.354] | 4.45 [0.175]              |  |
| *-028           | 12.00         | [0.472] | 4.43 [0.173]              |  |
| (*= NOT TOOLED) |               |         |                           |  |