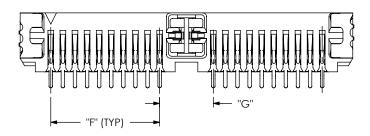

FIG 4

UCC8-020-T-X-S-T-A SHOWN

(DIFFERENT AS SHOWN, OTHERWISE SAME AS FIG 1)

(PPP NOT SHOWN FOR CLARITY)

(NOT TOOLED)

| TABLE 4   |               |              |  |  |
|-----------|---------------|--------------|--|--|
| No OF POS | "F"           | "G"          |  |  |
| *-020     | 7.20 [0.283]  | 3.55 [0.140] |  |  |
| *-028     | 10.20 [0.402] | 3.35 [0.132] |  |  |

(\*= NOT TOOLED)