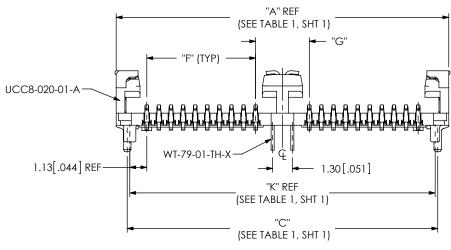

FIG 4

UCC8-020-T-X-S-T-A SHOWN

(DIFFERENT AS SHOWN, OTHERWISE SAME AS FIG 1)

(PPP NOT SHOWN FOR CLARITY)

(NOT TOOLED)

| TABLE 4   |               |              |  |  |
|-----------|---------------|--------------|--|--|
| No OF POS | "F"           | "G"          |  |  |
| *-020     | 7.20 [0.283]  | 3.55 [0.140] |  |  |
| *-028     | 10.20 [0.402] | 3.35 [0.132] |  |  |

(\*= NOT TOOLED)